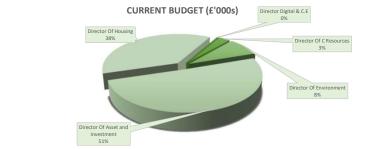

| DIRECTORATE                      | CURRENT<br>BUDGET (£'000s) | Outturn (£'000s) | PROPOSED SLIPPAGE for 22/23 (£'000s) |
|----------------------------------|----------------------------|------------------|--------------------------------------|
| Director Digital & C.E           | 275                        | 275              | 0                                    |
| Director Of C Resources          | 1,651                      | 1,651            | 0                                    |
| Director Of Environment          | 4,898                      | 1,976            | (2,812)                              |
| Director Of Asset and Investment | 29,509                     | 1,050            | (26,459)                             |
| Director Of Housing              | 22,007                     | 12,587           | (14,750)                             |
| Total                            | 58,340                     | 17,539           | (44,021)                             |